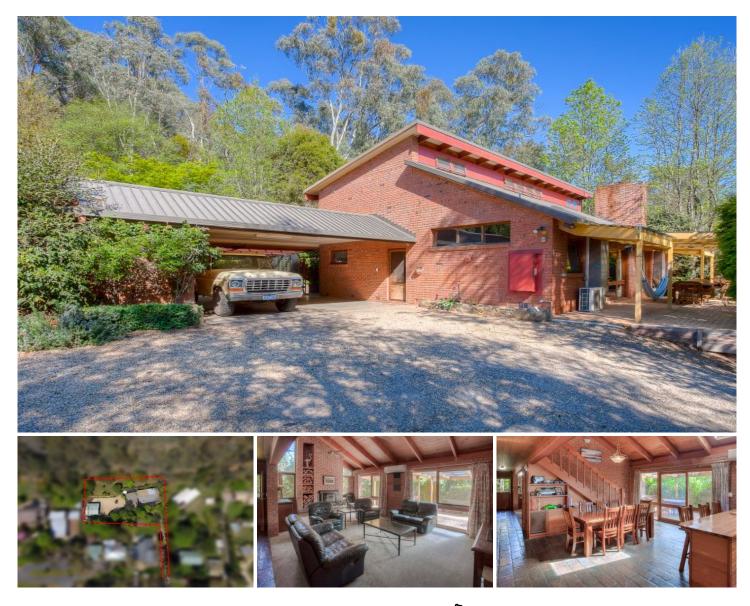

48A Coronation Avenue Bright VIC

On offer is this character filled 4 bedroom, 2 bathroom double brick family sized home, sitting on an elevated and private half acre allotment that backs onto the natural bush with awesome bike trails taking off from your back doorstep.

With this homes Northerly aspect you are bathed in winter sun, but with its North side undercover entertaining, that is in turn kept off you over the summer months.

Open plan kitchen and dining space that leads straight out to your patio, large lounge with slow combustion log fire and timber lined raked ceilings make for a real sense of space through the living area.

Also on the down stairs level you will find the master bedroom with a wall of built-in robes and ensuite, office or