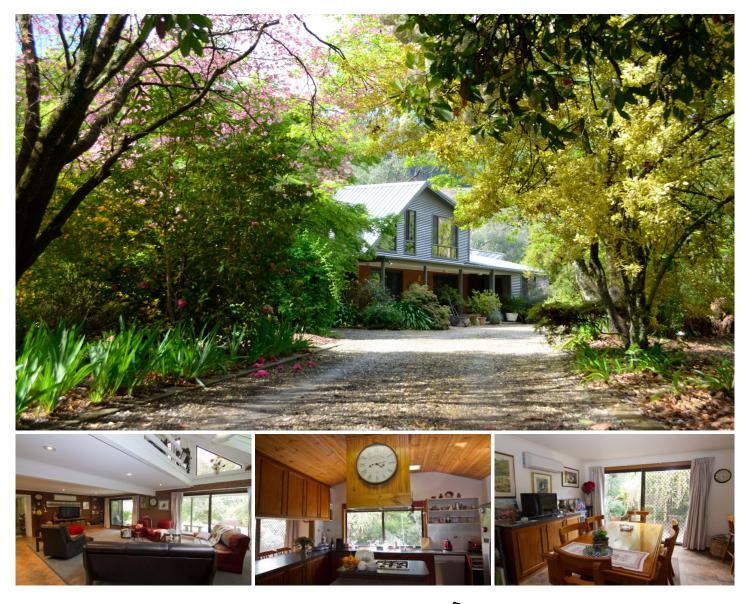

## **16 Ashwood Avenue Bright VIC**

Positioned close to town, backing onto the Ovens River on just a tad over 1 acre in the old scale this beautifully presented craftsman built home is set in idyllic garden surrounds. The house boasts a large open plan living area with vaulted ceilings and adjoining sitting room; both with wood heating. Flow through to the expansive kitchen with quality cabinetry, walk-in pantry and spacious dining area with direct access to the enclosed courtyard and garden.

The master bedroom is exceptional with large ensuite and walk- in robe, offset by beautiful tree lined views with reflective solar window tint. The rest of the house comprises either four bedrooms or two bedrooms and two studies (large enough to be further living space if you wished). All finished off with large verandahs surrounding most of the house, large windows allowing you to open the house up and four separate split system air conditioners carefully positioned.