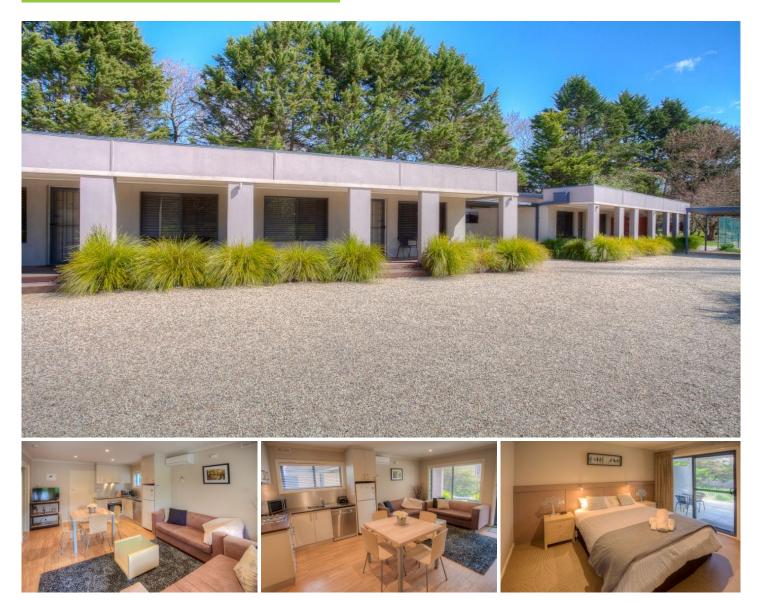

## 6/2-4 Gavan Street Bright VIC

Set in the Grevillea Garden complex, backing onto the Murray to Mountains Rail Trail and only 1.5km to the centre of town and even less than that to the Ovens River, is this incredibly well presented and modern styled 2 bedroom 1 bathroom unit.

Being sold fully furnished so you can start enjoying it from the moment you are the new owner, this unit features open plan living space with timber floating floor and split system reverse cycle heating and cooling. The kitchen is the ideal size for a holiday property with electric cooking, ample bench and cupboard space and dishwasher. The master bedroom offers sliding door access to your rear patio, while both bedrooms feature built-in robes. The bathroom laundry combo has a tiled floor, shower, toilet, heat lamps for the colder months, vanity with raised basin and plenty of space for the included washing machine.