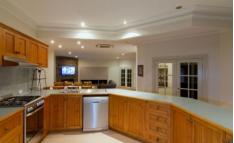

Four good sized bedrooms, master with walk-in robe and ensuite, two with built-in robes. A great size kitchen with plenty of bench space, dishwasher, gas and electric cooking. With the open plan kitchen, dining and living area, this is a great house for the family to congregate. The lounge also features a beautiful gas fire to warm yourselves by in the chilly winter months.