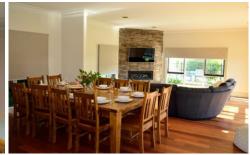

Four good sized bedrooms, master with walk-in robe and ensuite, two with built-in robes. A great size kitchen with plenty of bench space, dishwasher, gas and electric cooking. With the open plan kitchen, dining and living area, this is a great house for the family to congregate. The lounge also features a beautiful gas fire to warm yourselves by in the chilly winter months.