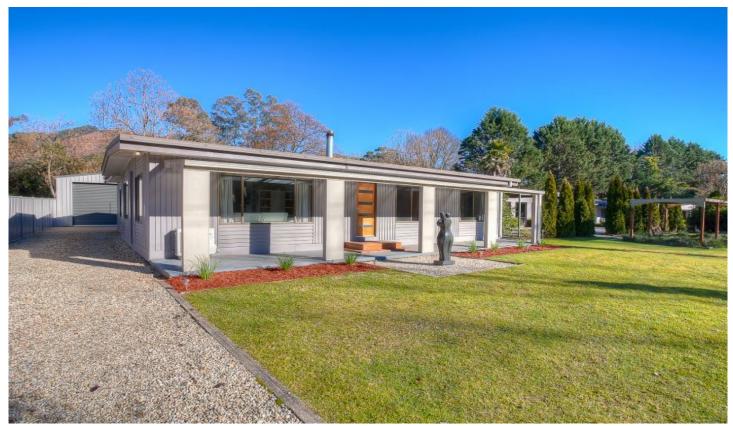

## 4 Gavan Street Bright VIC

Offering an incredibly well presented 3 bedroom 1 bathroom home, with a sunny northerly aspect, large undercover entertaining deck, direct access onto the Murray to Mountains Rail Trail and a fabulous 6 car garage/workshop that is absolutely perfect for all motoring enthusiasts.

This completely remodelled home is one to just move in and enjoy with all the hard work having been done for you. Offering open plan living with slow combustion heating & a reverse cycle split system unit, spacious kitchen with island bench, second lounge with direct access to the undercover decking, 3 double bedrooms and family bathroom with shower, spa bath and European laundry.