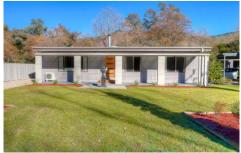

## 4 Gavan Street Bright VIC

Offering an incredibly well presented 3 bedroom 1 bathroom home, with a sunny northerly aspect, large undercover entertaining deck, direct access onto the Murray to Mountains Rail Trail and a fabulous 6 car garage/workshop that is absolutely perfect for all motoring enthusiasts.

This completely remodelled home is one to just move in and enjoy with all the hard work having been done for you. Offering open plan living with slow combustion heating & a reverse cycle split system unit, spacious kitchen with island bench, second lounge with direct access to the undercover decking, 3 double bedrooms and family bathroom with shower, spa bath and European laundry.