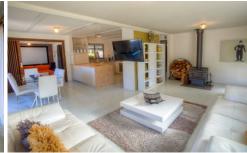

This completely remodelled home is one to just move in and enjoy with all the hard work having been done for you. Offering open plan living with slow combustion heating & a reverse cycle split system unit, spacious kitchen with island bench, second lounge with direct access to the undercover decking, 3 double bedrooms and family bathroom with shower, spa bath and European laundry.