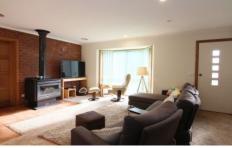

This solid brick Craftsman built home features open plan living and kitchen with 900mm electric cooktop. Clean air woodfire, ducted split- system air conditioning and evaporative cooling. Master bedroom with walk-in robe and spa ensuite, with built-in robes in the other bedrooms.