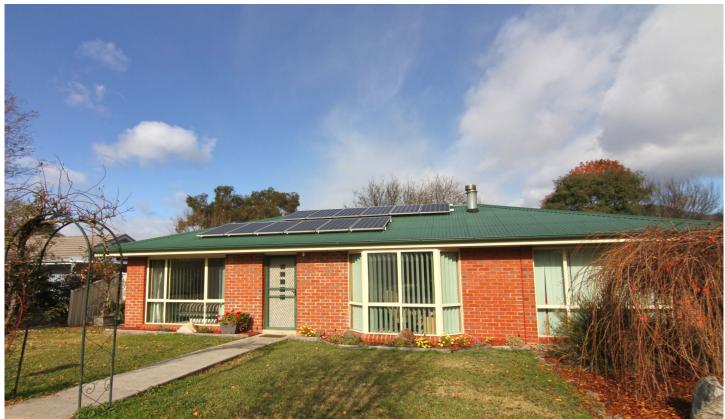

## 9 Norman Court Bright VIC

This well presented north facing three bedroom two bathroom home is ideal for the family, investor or holiday renter. Very close walking distance to river precinct and to the centre of town.

Other features include 1.7 Kilowatt grid connect solar power system, 6 x 6 metre 2 bay Colorbond garage with concrete floor and power connected, and a large backyard with alfresco area to entertain family and friends.