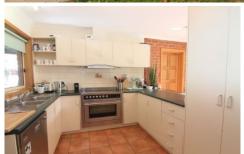

This solid brick Craftsman built home features open plan living and kitchen with 900mm electric cooktop. Clean air woodfire, ducted split- system air conditioning and evaporative cooling. Master bedroom with walk-in robe and spa ensuite, with built-in robes in the other bedrooms.