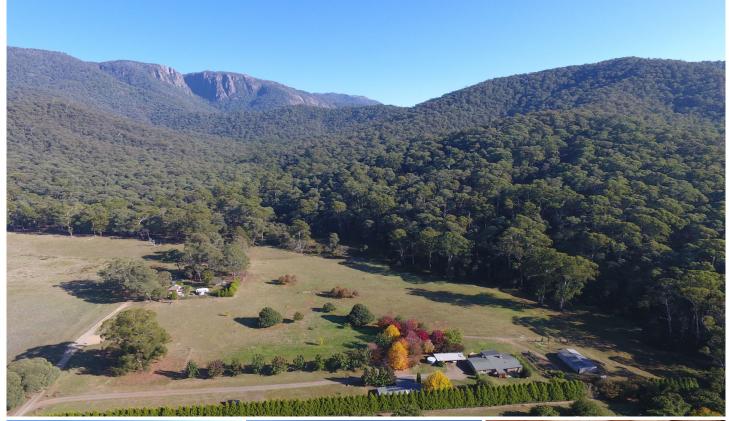

## 214 Harris Lane Buckland VIC

Set in a peaceful and private location at the end of Harris Lane in the beautiful Buckland Valley, you will find this fabulous lifestyle property that has been held in the same family for 40 years. This sale presents a rare opportunity to secure 98 acres of flat to rising grazing country, including approximately 40 acres of natural bush that borders Mt Buffalo National Park. Currently run as a working alpaca stud farm, this property could turn its hand to almost anything.

Outstanding infrastructure includes a 4 bedroom 2 bathroom country-inspired home, 2 large sheds, car accommodation, mature trees, established lawns and gardens, laneways and excellent fencing.

Keatings Creek provides a natural divide between the property surrounding the house and the elevated higher

4 🕒 2 🔓 6 🖨

Land Size: 98 Acres

View : https://www.dickensrealestate.com.au/sale/

vic/north-eastern/buckland/residential/acrea

gesemirural/4262529

**Gerard Gray** 03 5755 1307