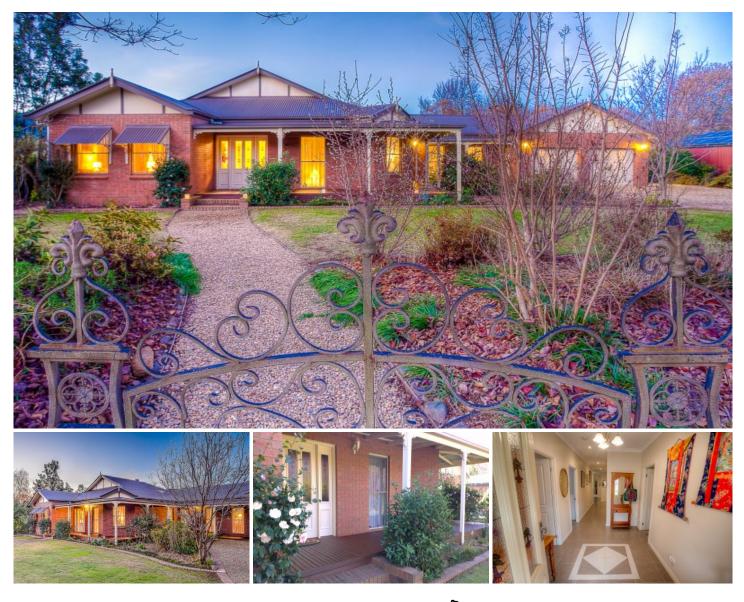

## **4 Alexandra Court Bright VIC**

Set in a quiet court location with direct access from your rear yard out to the Murray to Mountains Rail Trail, this incredibly inviting family sized home, with its beautifully established gardens is certain to please.

Spread out over some 1677m2 the grounds can only be described as immaculate. Spacious lawn areas for a game of kick to kick, whilst featuring mature shrubs, trees and gardens that see all the hard work done for you and now you can just potter and enjoy.

The home itself offers some 30sq of immaculately presented living space, with all bedrooms featuring built-in robes and ceiling fans, with the extra large master bedroom having its own ensuite bathroom and access out onto the rear decking as well being spacious enough to incorporate a "parents retreat".