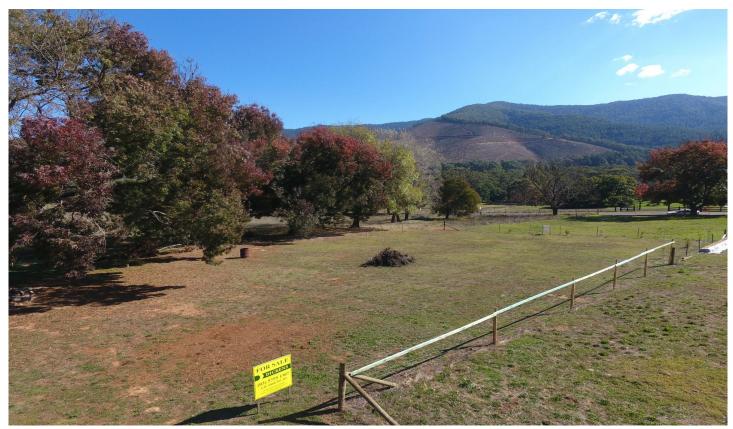

## 6/ Mitchells Lane Wandiligong VIC

In Mitchells Lane (off Growlers Creek Road), just a stones throw from the Wandi Pub and Morses Creek is this lovely quarter acre parcel of land, with a current planning approval in place to build.

With an outlook in all directions, fenced on 3 sides, some trees already planted to give you a head start for landscaping, a fabulously sunny location, planning approval with indicative plans to give you some ideas with which to work, this land is a great option for you to consider.

This property would make for a fabulous holiday base location or could be equally ideal for someone looking for an easy care parcel for their future home in which to live.

Land Size: 1052 sqm

**View** : https://www.dickensrealestate.com.au/sale/ vic/north-eastern/wandiligong/residential/lan