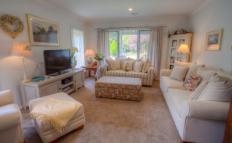

Central to this home is the gourmet kitchen with island bench and corner pantry, which is an open plan setting with its dining and casual living space. There is also a second lounge room for relaxing in and a third smaller living space with direct access outside which is an ideal place to sit with a good book, in this quiet pocket of the home.