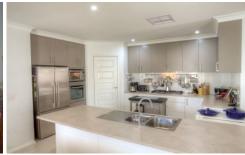

Central to this home is the gourmet kitchen with island bench and corner pantry, which is an open plan setting with its dining and casual living space. There is also a second lounge room for relaxing in and a third smaller living space with direct access outside which is an ideal place to sit with a good book, in this quiet pocket of the home.