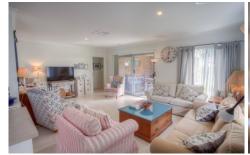

Central to this home is the gourmet kitchen with island bench and corner pantry, which is an open plan setting with its dining and casual living space. There is also a second lounge room for relaxing in and a third smaller living space with direct access outside which is an ideal place to sit with a good book, in this quiet pocket of the home.