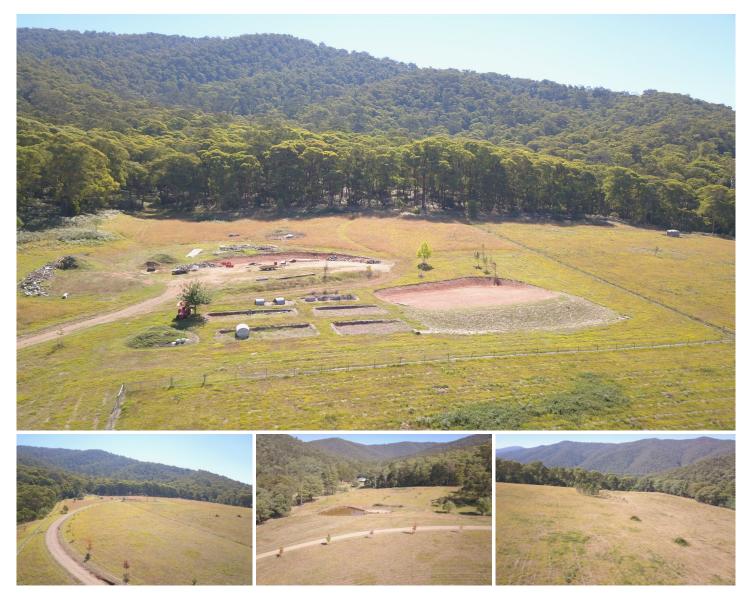

## CA75 Smoko Creek Road Smoko VIC

? Fantastic Rural Lifestyle property to build your self-sufficient dream home

- ? Farming Zone just over 40 acres in size
- ? Planning & Building Permits in place
- ? North-easterly aspect
- ? Site cuts and all weather drive constructed
- ? Spring fed dam
- ? A mixture of pecan and walnut tree plantings
- ? Excellent fencing
- ? Views to surrounding hills
- ? Crown Land forest abuts rear boundary

? Less than 1 hour drive to Mount Hotham Ski Resort, 15 minutes drive to Bright, 5 minutes drive to Sub-Alpine township of Harrietville.

## Land Size : 40 Acres

View

: https://www.dickensrealestate.com.au/sale/ vic/north-eastern/smoko/residential/land/416 8094