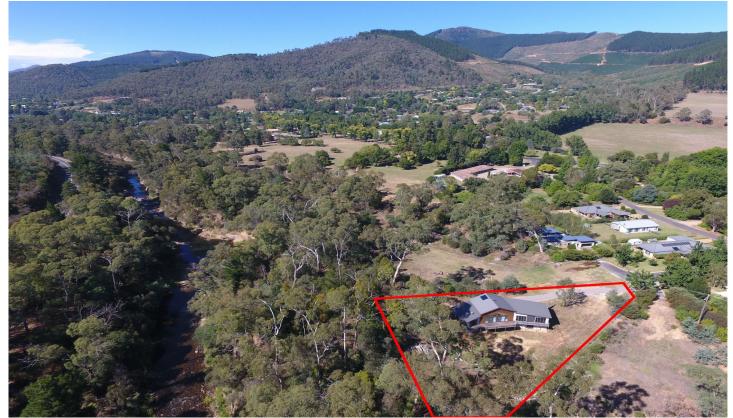

## 7 Kinchela Court Bright VIC

Imagine sitting on your north westerly facing deck, relaxing and listening to the sounds of water cascading down the Ovens River with the birds chiming in the background!

If you can imagine this then also imagine that deck being attached to a near brand new, beautifully positioned and presented 3 bedroom, I study/ 4th bedroom 2 bathroom home.

All of this close to the Rail Trail and within the town boundaries of beautiful Bright!

This immaculately presented house has it all and has been set out with privacy in mind, focusing on the delightful native bush land backdrop. Boasting 3 large bedrooms, two with built-in robes and main with massive walk-in robe.

Land Size: 3148 sqm

View : https://www.dickensrealestate.com.au/sale/

vic/north-eastern/bright/residential/house/41

53529