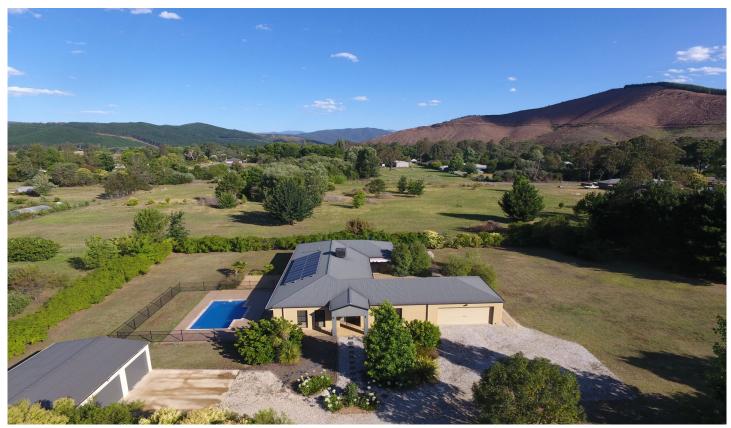

## 16a Bailey Street Porepunkah VIC

Located within an easy wander of everything that Porepunkah has to offer is this modern and well presented 25sq family home. Set on a level and private large parcel of land, this property is sure to suit the growing family with so much space for the kids to play, along with the added bonus of an in ground pool, two outdoor patios, two large Colorbond sheds, garden sheds, established trees & amp; shrubs and the list goes on and on.

Inside you will enjoy three large living spaces with formal and informal lounge rooms, central open plan kitchen, dining & three bedrooms & amp; two bathrooms.

The queen size master bedroom has an office nook, along with walk-in robe and large ensuite. Bedrooms 2 & Damp; 3 are both double rooms with built-in robes and a family bathroom featuring bath, shower, heat lamps and vanity. The hub of the home is the centrally located kitchen and