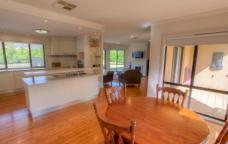

Inside you will enjoy three large living spaces with formal and informal lounge rooms, central open plan kitchen, dining & three bedrooms & amp; two bathrooms.

The queen size master bedroom has an office nook, along with walk-in robe and large ensuite. Bedrooms 2 & Damp; 3 are both double rooms with built-in robes and a family bathroom featuring bath, shower, heat lamps and vanity. The hub of the home is the centrally located kitchen and