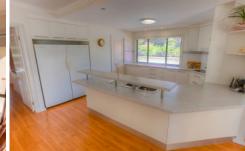

Inside you will enjoy three large living spaces with formal and informal lounge rooms, central open plan kitchen, dining & three bedrooms & amp; two bathrooms.

The queen size master bedroom has an office nook, along with walk-in robe and large ensuite. Bedrooms 2 & Damp; 3 are both double rooms with built-in robes and a family bathroom featuring bath, shower, heat lamps and vanity. The hub of the home is the centrally located kitchen and