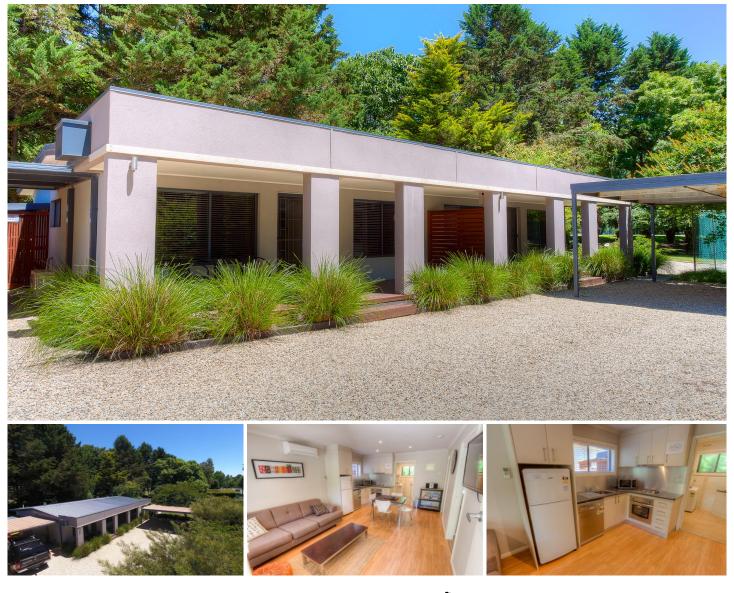

## 7/2 Gavan Street Bright VIC

Set in the Grevillea Garden complex, backing onto the Murray to Mountains Rail Trail and only 1.5km to the centre of town and even less to the Ovens River, is this incredibly well presented and modern styled 2 bedroom 1 bathroom unit.

Being sold fully furnished so you can start enjoying it from the moment you are the new owner, this unit features open plan living space with timber floating floor and split system reverse cycle heating and cooling. The kitchen is the ideal size for a holiday property with electric cooking, ample bench & amp; cupboard space and dishwasher. The master bedroom offers sliding door access to your rear patio, while both bedrooms feature built in robes. The bathroom laundry combo has a tiled floor, shower, toilet, heat lamps for the colder months, vanity with raised basin and plenty of space for the included washing machine.