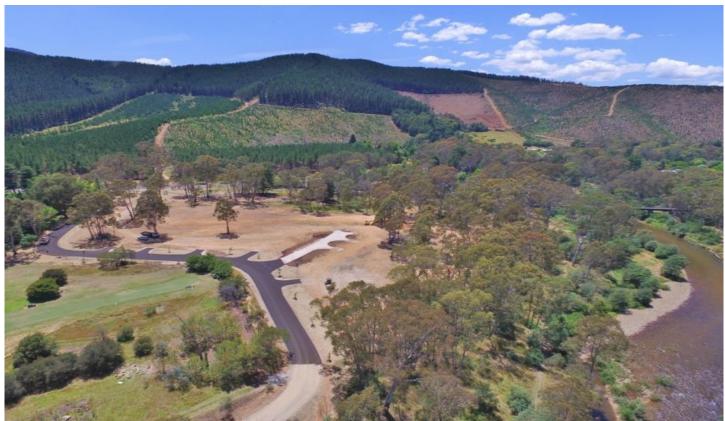

## 7/13 Lowen Drive Bright VIC

This new land release on the outskirts of Bright has already generated a lot of interest and you can see why! Situated on the edge of the Bright Country Golf Club, the last of these private lots would make a great lifestyle choice for you and your family. Spend your days doing what you love most, playing a round of golf, having a swim or fish in the Ovens River, or how about a walk or ride into town, only 2.5km along the shared Rail Trail. An exceptional lifestyle allotment that rarely becomes available.