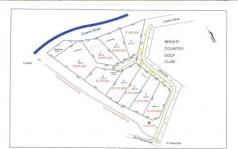

## 7/13 Lowen Drive Bright VIC

This new land release on the outskirts of Bright has already generated a lot of interest and you can see why! Situated on the edge of the Bright Country Golf Club, the last of these private lots would make a great lifestyle choice for you and your family. Spend your days doing what you love most, playing a round of golf, having a swim or fish in the Ovens River, or how about a walk or ride into town, only 2.5km along the shared Rail Trail. An exceptional lifestyle allotment that rarely becomes available.

LOT 7 - 2053m2 - \$395,0000+GST

Land Size: 2053 sqm

View : https://www.dickensrealestate.com.au/sale/

vic/north-eastern/bright/residential/land/404

9555