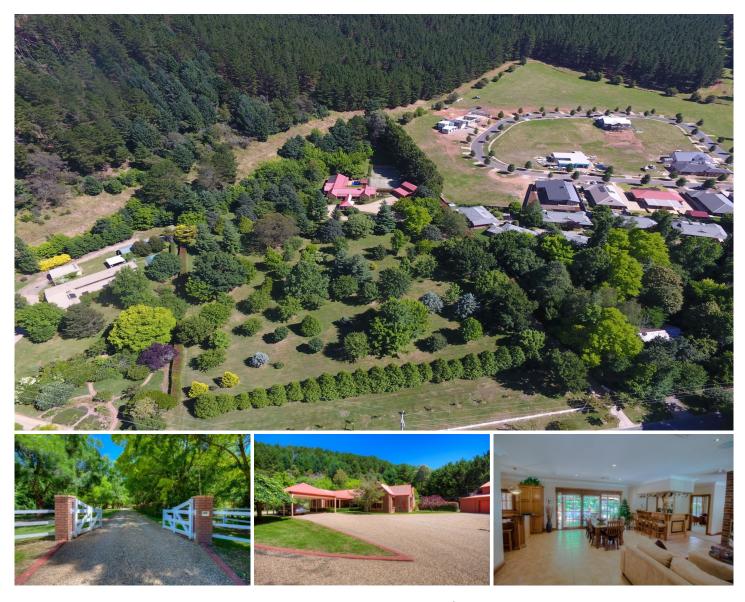

## 1-7 Toorak Road Bright VIC

Set on the most magnificent 3.5 acres of impeccably presented grounds, sits "Pinecrest" with over 100 established ornamental trees, grassy surrounds, an incredible amount of privacy and located a mere 200m from Bright's main shopping hub.

A property like no other in one of country Victoria's premier lifestyle destinations with so many aspects and features to report on it is hard to know where to start. A stunning red brick home covering some 388m2 under its roofline.

Is it parklike? ?.. No! ?. More resort like grounds that will entrance you upon entering the tree lined driveway.

Tennis court, an in-ground pool, gymnasium, 2 bedroom guest quarters, carport, garage, space, privacy, it is all here.