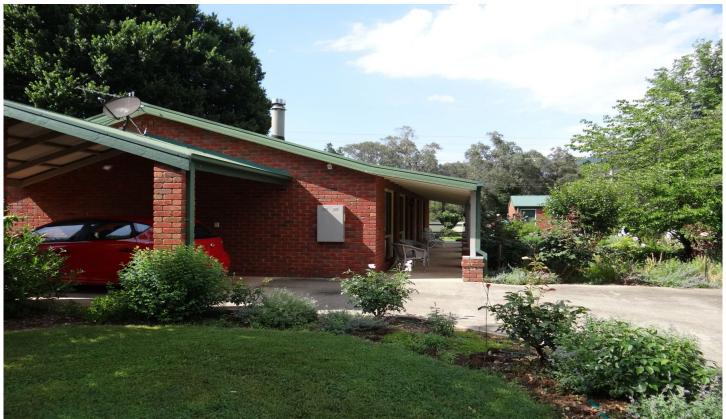

## 2 Lumley Drive Bright VIC

A lovely solid brick home, located a mere 3 to 5 minute stroll to shops, restaurants and cafes.

The home has a full length verandah to the Western face and is surrounded by a delightful garden, lovingly developed and maintained by its caring and meticulous owner. The perfect family sized home at an affordable price in a fantastic location. The house is robustly built with the emphasis on internal feature brickwork and slate lined floors, which give added thermal mass to this well constructed dwelling.

A council maintained reserve to the rear gives the kids extra room to enjoy.

Year round comfort is provided for by way of reverse cycle split-system air conditioning and a cosy combustion fire to keep this home toasty warm during the cooler times of the year.