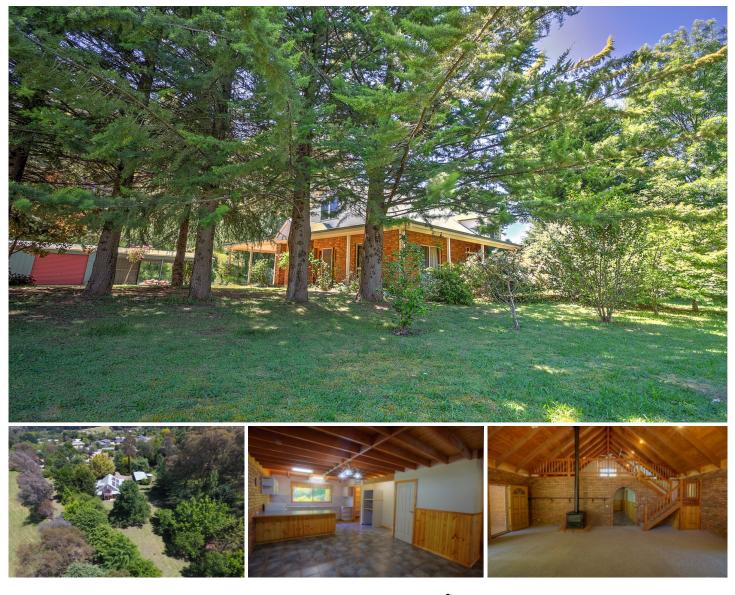

## 24a Lumley Drive Bright VIC

A fantastic opportunity to purchase a substantial parcel of land, 2.6 acres in size and in a residential zone. The opportunity exists for some subdivision potential subject to council approval.

The property boast a generous home consisting of 2 dedicated bedrooms and a family bathroom on the ground floor and a huge mezzanine floor complete with powder room and private balcony, that would lend itself to a single spacious bedroom, or two smaller bedroom configuration. Features of this home are a solar power system, 2 zone floor heating, double garage and double carport, rainwater tank storage with electric pressure pump plumbed for garden use and established trees.

Imagine having the room for your kids to have their friends over to spend their days exploring the private gumtree