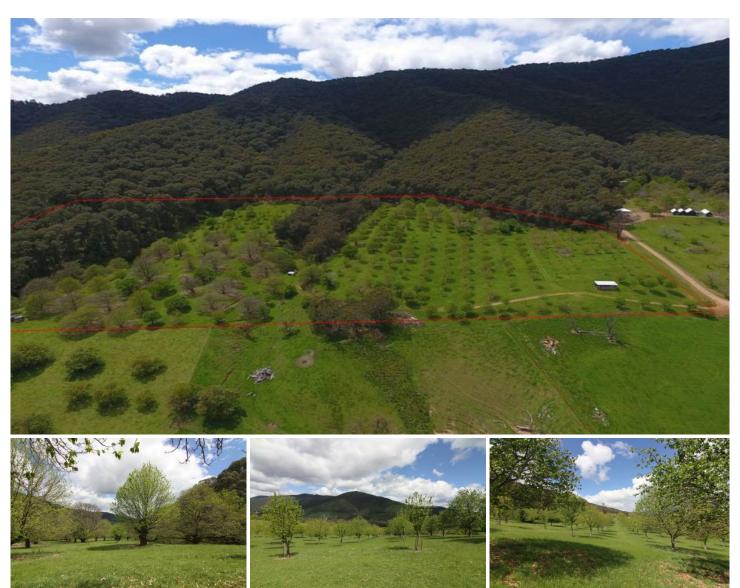

## CA 13/ Shepheards Lane Wandiligong VIC

Parcels of land like this are what the good lord is not making any more of.

A stunning 20 acre parcel of farming land on the edge of Wandiligong yet falling outside of the Wandiligong Heritage Scheme, featuring approximately 300 chestnuts trees, some dating back to the 1950's.

Rising up from front to back, this predominately cleared parcel of land is bordered by stunning natural bush at the rear and to its Northern edge, with some of the very best vantage points to take in the greater than a 180 degree views of Wandiligong and around to Bright.

STCA this will make for a fabulous property to live on with the beauty, peace & piet that it can offer, while being set only 5 minutes into the heart of Bright or Wandiligong. Land Size: 20 Acres

View: https://www.dickensrealestate.com.au/sale/