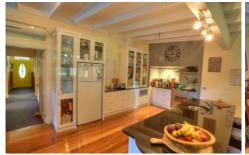

There is the option of three bedrooms with study (or 4 bedrooms) located in the original cottage section and all are a good size with the period feature of high ceilings.

You then move through to the large open plan living space to the rear incorporating its wonderful kitchen with dishwasher, island bench and loads of storage, plus two living spaces. One of which opens out to the North side verandah, the perfect entertaining area which conveniently overlooks the in-ground pool.