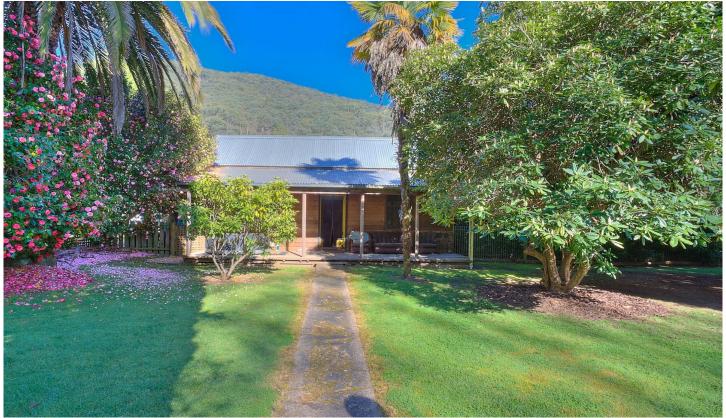

## 94 Great Alpine Road Harrietville VIC

Set on just under one acre at 3471 m2 this original Harrietville Miners Cottage has been owned by the same owner for over 35+ years, has been tastefully extended, renovated & remodelled and now offers an appealing mix of old world charm with all the modern features.

There is the option of three bedrooms with study (or 4 bedrooms) located in the original cottage section and all are a good size with the period feature of high ceilings.

You then move through to the large open plan living space to the rear incorporating its wonderful kitchen with dishwasher, island bench and loads of storage, plus two living spaces. One of which opens out to the North side verandah, the perfect entertaining area which conveniently overlooks the in-ground pool.