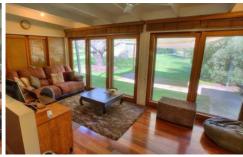

There is the option of three bedrooms with study (or 4 bedrooms) located in the original cottage section and all are a good size with the period feature of high ceilings.

You then move through to the large open plan living space to the rear incorporating its wonderful kitchen with dishwasher, island bench and loads of storage, plus two living spaces. One of which opens out to the North side verandah, the perfect entertaining area which conveniently overlooks the in-ground pool.