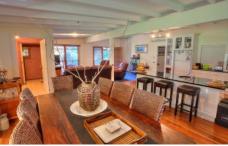

There is the option of three bedrooms with study (or 4 bedrooms) located in the original cottage section and all are a good size with the period feature of high ceilings.

You then move through to the large open plan living space to the rear incorporating its wonderful kitchen with dishwasher, island bench and loads of storage, plus two living spaces. One of which opens out to the North side verandah, the perfect entertaining area which conveniently overlooks the in-ground pool.