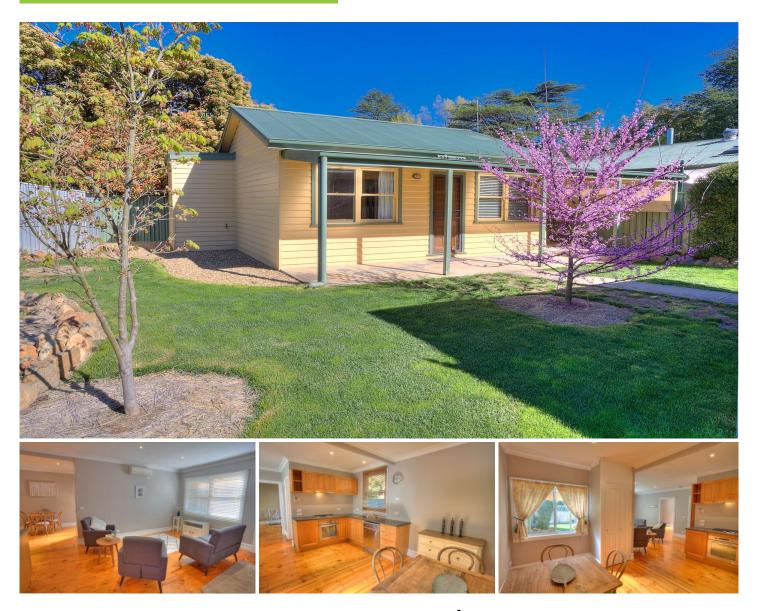

## Lot 2/50 Delany Avenue Bright VIC

A fabulous little offering with this two bedroom two bathroom cottage having just been freshly painted and will make for great little holiday base or permanent investment.

Set back off Delany Avenue, you will find the convenience of a carport, fully fenced yard, undercover BBQ area and a garden shed to leave all your gear locked away. The yard is well established and offers easy maintenance and located within a 15 minute level walk to the centre of Bright.

Polished timber boards, high ceilings, fully equipped modern kitchen, European style laundry, two double bedrooms, reverse cycle split system as well as wall mounted heaters and comes with the furniture shown, you could hardly ask for more.