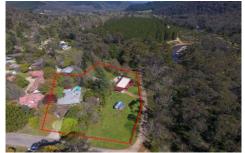

## 7 Racecourse Road Bright VIC

Rarely does a property as complete as this one become available.

Set on 1.5 acres, less than 100m to the beautiful Ovens River with no neighbours on 3 sides and includes a 3 bedroom 2 bathroom home, 1 bedroom guest cottage, an original "miners hut" that provides further separate accommodation again, a fantastic shed for the man (or lady) who needs to escape into their own universe and tinker at will, a pool, gardens trees & shrubs established over 30 years and space galore. What a package!

5 📭 4 🟪 3 🗬

**Land Size** : 6070.28 sqm

View : https://www.dickensrealestate.com.au/sale/ vic/north-eastern/bright/residential/house/39

34564

**Gerard Gray** 03 5755 1307