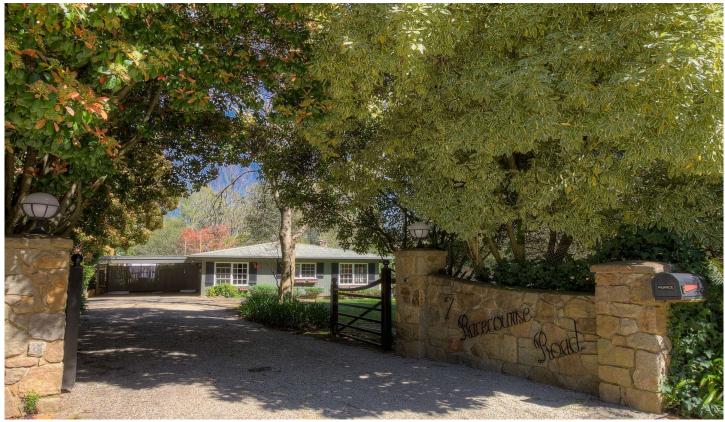

## 7 Racecourse Road Bright VIC

Rarely does a property as complete as this one become available.

Set on 1.5 acres, less than 100m to the beautiful Ovens River with no neighbours on 3 sides and includes a 3 bedroom 2 bathroom home, 1 bedroom guest cottage, an original "miners hut" that provides further separate accommodation again, a fantastic shed for the man (or lady) who needs to escape into their own universe and tinker at will, a pool, gardens trees & shrubs established over 30 years and space galore. What a package!

The timber home with its classic country timber framed double hung windows faces North and provides up to 3 bedrooms (or 2 & an office) 2 bathrooms, galley style kitchen with stunning Falcon double oven & induction cooktop, separate dining space and a fabulous lounge with