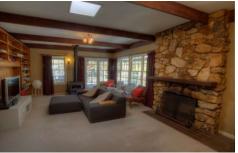

The timber home with its classic country timber framed double hung windows faces North and provides up to 3 bedrooms (or 2 & an office) 2 bathrooms, galley style kitchen with stunning Falcon double oven & induction cooktop, separate dining space and a fabulous lounge with