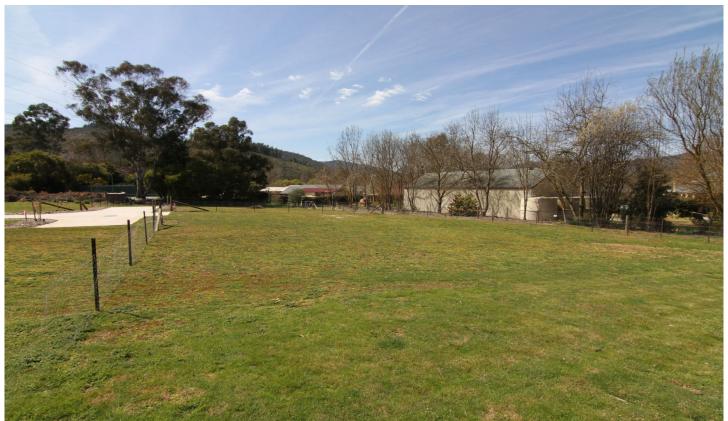

## 10 Stockman Drive Bright VIC

Set in a brand new subdivision off Stackey Gully Rd, with all town services connected is this 768m2 parcel of flat land that will make for an excellent new home site and orientated to offer plenty of Northerly aspect for your solar passive design.

Situated only 1.5kms from the centre of town with easy access along the Rail Trail and less again to the Ovens River, this is the ideal size to potter around on, yet not too large that you couldn't lock & leave for the winter.