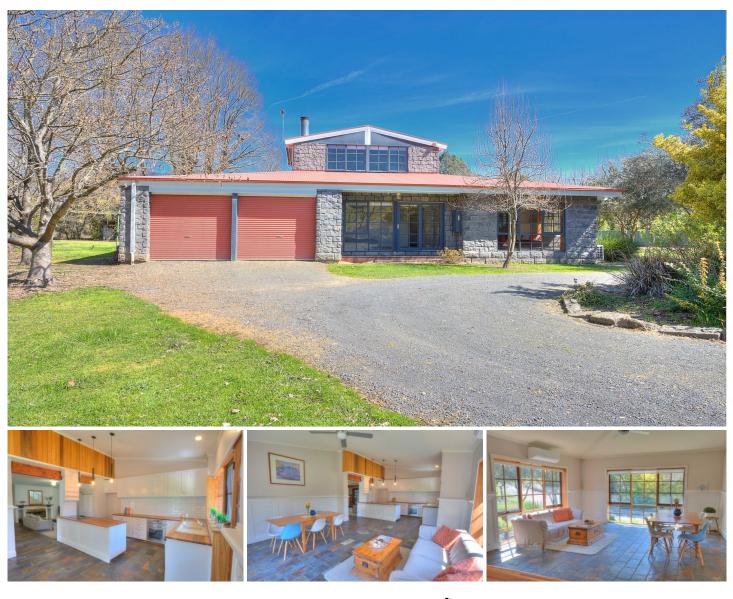

## 6864 Great Alpine Road Porepunkah VIC

Set on over 3200m2 (3/4 of an acre) is this enormously livable 4 bedroom 2 bathroom home with flexibility in its layout. A fantastic predominately flat block, the Murray to Mountains Rail Trail at your front door, the beautiful Ovens River at the rear and with Mt Buffalo as your backdrop. What more could you ask for.

Greeted by a generous open plan kitchen, dining and family room with re-modelled kitchen, new appliances and large windows to allow for the maximum amount of natural light.

A sunken lounge is situated in the centre of the home, with an open fire place for the colder months and sliding door access to the large, undercover rear verandah and patio for your perfect summer entertaining.