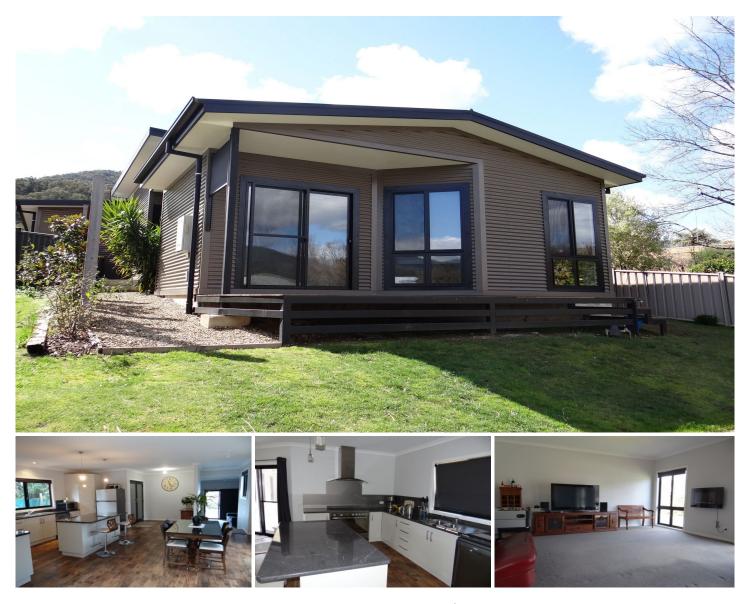

## **17A Mountbatten Avenue Bright VIC**

Fantastic location situated an easy 300 metre walk from Centenary Park and the ever popular 'Splash Park' right in the heart of Bright.

First time offered for sale, a well presented two bedroom, low maintenance home. This is the perfect property for someone looking to downsize and still be within a short easy walk to town.

The bedrooms are of a generous size and feature built-in robes, carpets and roller blinds.

The kitchen has plenty of bench and cupboard space, easy clean vinyl flooring, dishwasher, generous sized corner pantry, large 5 burner stove and convenient Island bench/breakfast bar.

The dining area is situated adjacent the kitchen and features external entry, reverse cycle split system air-conditioning and offers plenty of space.

A sunken lounge at the front of the house gives nice