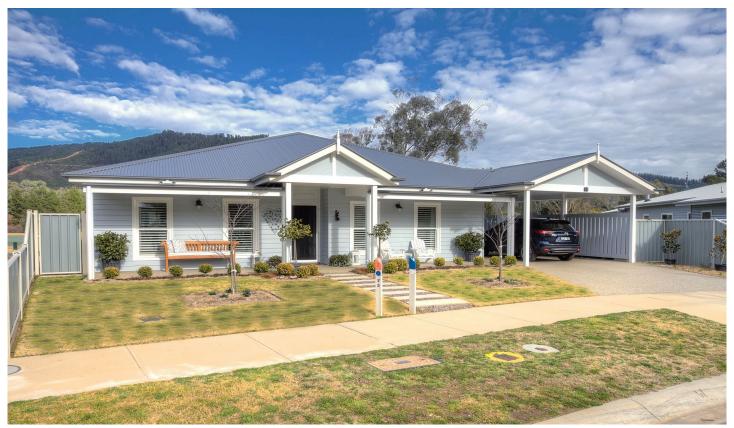

## 10 Karnu Court Bright VIC

Immaculate would have to be one of the best ways to describe 10 Karnu Court. This doesn't happen by accident of course, it comes from careful planning, learning from many years of building and renovating, and engaging professionals to work with, who share the same passion and unwavering desire for completing the project to the highest standards.

Set on 702m2 in the very desirable Karnu Court development and overlooking the Bright Golf Course, with views to the nearby hillside, this home really does want for nothing.

Designed to offer a blend of alpine feel and character but completed with all modern lines and finishes.