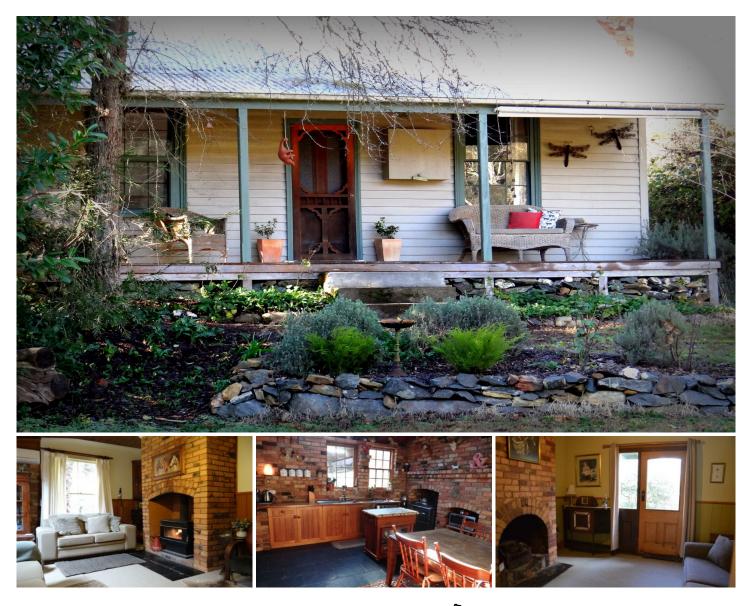

## Step back in time!

A delightful pre 1900's miner's cottage which has had some thoughtful restoration work completed in the mid 1980's that has not compromised any of the charm of this well-maintained dwelling. Consisting of 3 bedrooms, a sitting/lounge room - complete with a cosy 'Old World Fireplace 'and Baltic Pine ceilings. The bathroom, complete with traditional Claw Foot bath is tastefully decorated. Now for the kitchen which just oozes country kitchen charm complete with its' combination of timber-lined vaulted ceilings, traditional brickwork and slate lined floor, an ever reliable slow combustion stove as well as the modern convenience of gas/electric cooking, and solid timber bench-tops and cupboards, and incorporates an open-plan living and dining area, which is equally very inviting and cosy.