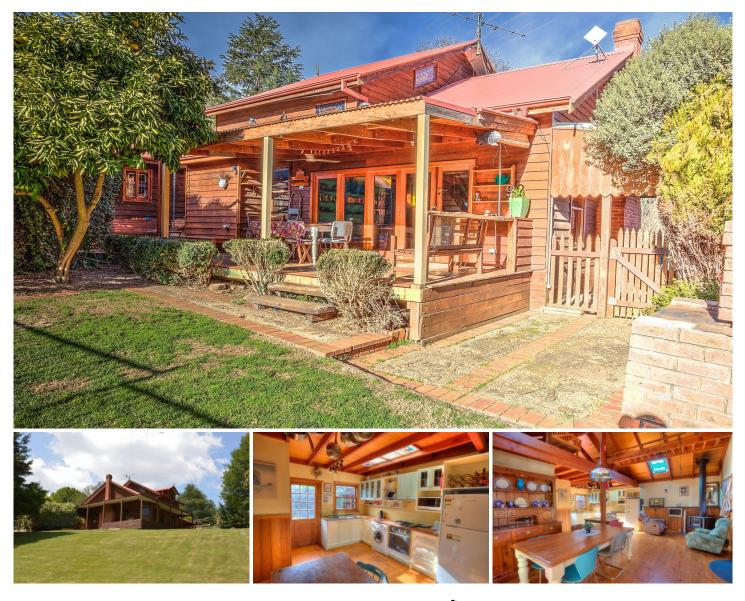

At the end of Lardis Lane sits number 4 and presents as a fantastic opportunity to purchase your new home or what would make for an amazing "weekender" holiday base

The land itself of some 1224 m2, offers a view out over the lower ground that runs through to Morses Creek where you can relax beside the clearest of mountain streams.

Three bedrooms inside plus external office, ensuite bathroom to the master, and family bathroom as well. Open plan kitchen, dining and casual area, with large lounge room space.