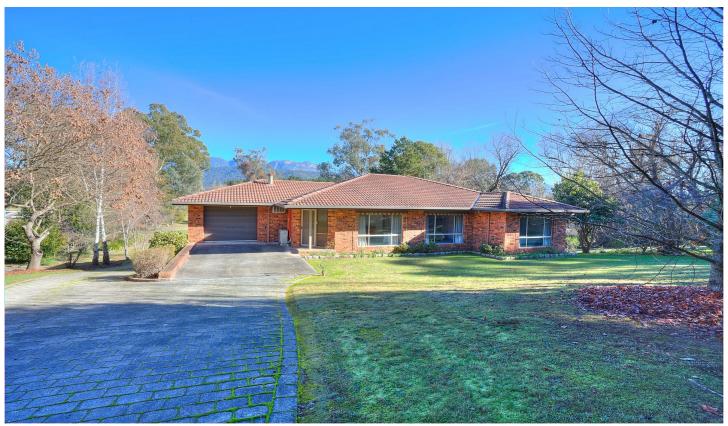

## 6908 Great Alpine Road Road Porepunkah VIC

Offering so much more than meets the eye. This three bedroom two bathroom home, with its stunning Mt Buffalo views, fabulous flat block of land that runs down to the edge of the Ovens River, separate one bedroom flat underneath the house and an excellent workshop/man cave space as well, really does tick all the boxes.

Designed and built to suit the slope of the land which has the house sitting just below road height, while the flat and workshop underneath the home are at yard level.

The brick veneer and tile roof home, although original with its fixtures and fittings, has great bones and is a very practical layout.